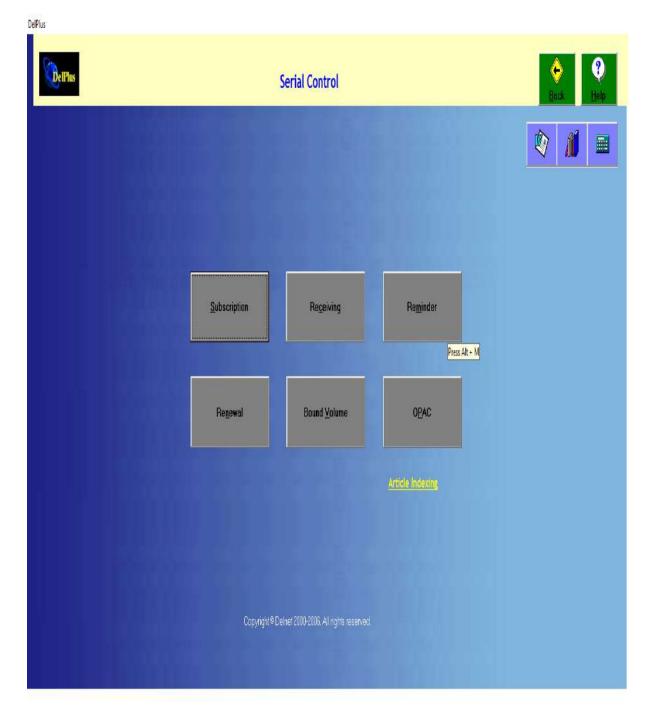

|

# Article indexing

| DelPlus | Article Indexing                                   | €<br>Back Help     |
|---------|----------------------------------------------------|--------------------|
| 1       |                                                    | Press FI for Help. |
|         | <u>Article Entry</u>                               |                    |
|         | Article <u>S</u> earch                             |                    |
|         | Indexing                                           |                    |
|         | Article search by author, title , subject, etc     |                    |
|         | Copyright 8 Delnet 2000-2006. All rights reserved. |                    |

### Serial control



### **System Administration**

| BelPlus | System Administration                                         | ♦ ? Eack Help |
|---------|---------------------------------------------------------------|---------------|
|         |                                                               | V III E       |
|         | <u>M</u> aster Database Entry                                 |               |
|         | Library Resources                                             |               |
|         | Grant/Revoke Permission                                       |               |
|         | User Maintenance                                              |               |
|         | Administrator Maintenance                                     |               |
|         | Budget Control